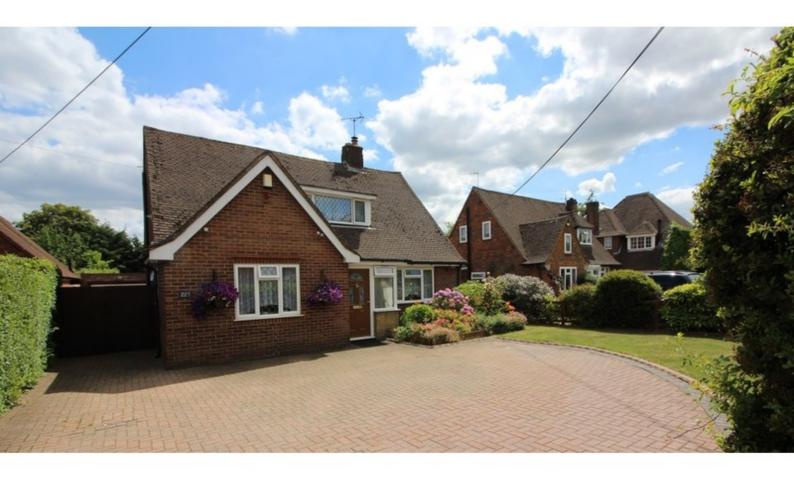

Cressex Road High Wycombe, HP12 4QE £1,800 PCM

Cressex Road High Wycombe, HP12 4QE £1,800 PCM

## Description

Spacious and well-presented three/four bedroom detached chalet bungalow located in the desired Cressex area of High Wycombe and just a short drive of junction 4 of the M40. The accommodation comprises; porch, entrance hall, spacious lounge with fireplace and woodburner, dining room/bedroom four, kitchen with appliances, bedroom two with fitted wardrobes, shower room with underfloor heating. On the first floor, bedroom one with fitted wardrobes and eaves storage, bedroom three with eaves storage, office, shower room. Further benefits include; wood flooring, UPVC double glazing, gas central heating, delightful mature front and rear gardens, garage and driveway parking. The property is offered unfurnished.