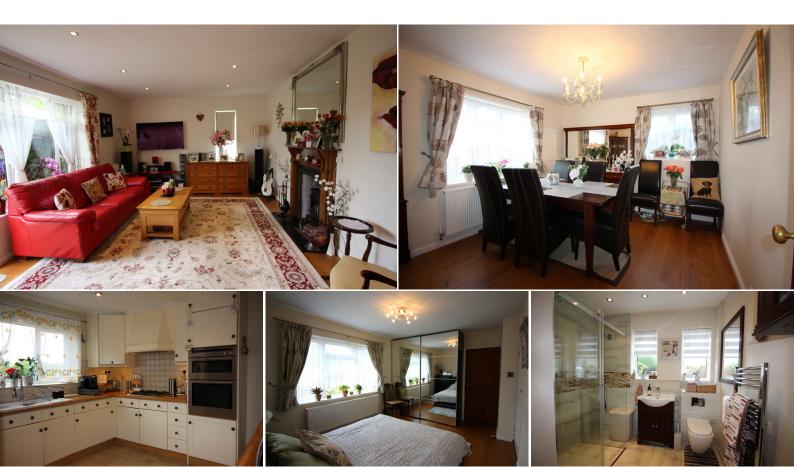

## Description

Spacious and well-presented three/four bedroom detached chalet bungalow located in the desired Cressex area of High Wycombe and just a short drive of junction 4 of the M40. The accommodation comprises; porch, entrance hall, spacious lounge with fireplace and woodburner, dining room/bedroom four, kitchen with appliances, bedroom two with fitted wardrobes, shower room with underfloor heating. On the first floor, bedroom one with fitted wardrobes and eaves storage, bedroom three with eaves storage, office, shower room. Further benefits include; wood flooring, UPVC double glazing, gas central heating, delightful mature front and rear gardens, garage and driveway parking. The property is offered unfurnished.