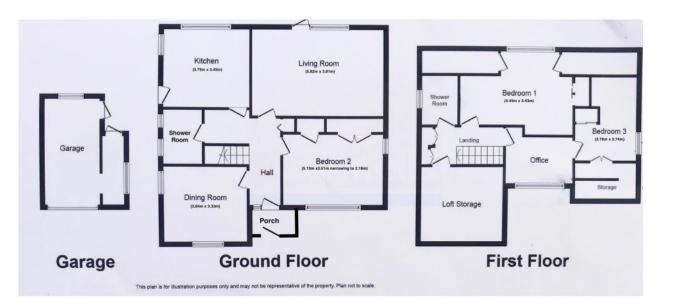

## Floor Plan

## Description

Spacious and well-presented three/four bedroom detached chalet bungalow located in the desired Cressex area of High Wycombe and just a short drive of junction 4 of the M40. The accommodation comprises; porch, entrance hall, spacious lounge with fireplace and woodburner, dining room/bedroom four, kitchen with appliances, bedroom two with fitted wardrobes, shower room with underfloor heating. On the first floor, bedroom one with fitted wardrobes and eaves storage, bedroom three with eaves storage, office, shower room. Further benefits include; wood flooring, UPVC double glazing, gas central heating, delightful mature front and rear gardens, garage and driveway parking. The property is offered unfurnished.