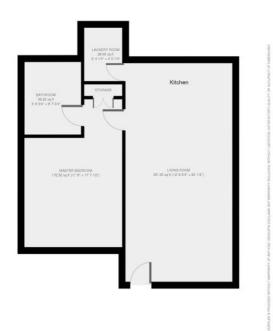

ation within walking distance of the River Thames, Bourne End station and village. The property is finished to a very high standard and comprises spacious living/dining area, fully fitted kitchen with integrated appliances, one double bedroom and fitted bathroom. Additional benefits include wood laminate flooring, double glazing and central heating. Outside there are communal gardens and off-street parking. The property is offered part furnished.

Bourne End is a thriving village with shopping facilities, to include restaurants, cafes, library. River Thames Marina and Restaurant. There is a train service to Marlow and London Paddington (via Maidenhead) and Elizabeth Line to central London.

## **Further Details**

- Available
- · Council Tax Band C
- EPC Rating E
- No Pets

## Floor Plan