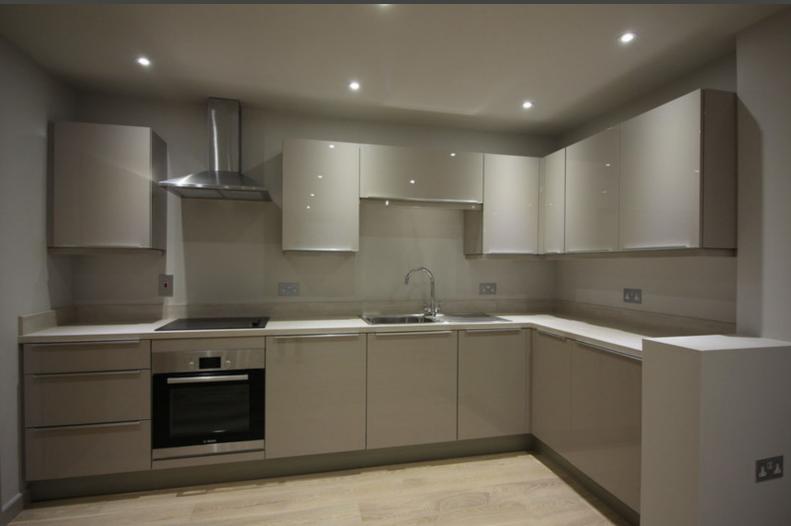

## **Features**

- Refurbished 1-bedroom apartment
- Spacious living/dining area
- · Double bedroom
- Communal gardens

- Close to River Thames, station and village
- · Luxury fitted kitchen
- Fitted bathroom
- Off street Parking

## **Description**

A stunning refurbished one bedroom ground floor apartment situated in a superb location within walking distance of the River Thames, Bourne End station and village. The property is finished to a very high standard and comprises spacious living/dining area, fully fitted kitchen with integrated appliances, one double bedroom and fitted bathroom. Additional benefits include wood laminate flooring, double glazing and central heating. Outside there are communal gardens and off-street parking. The property is offered part furnished.