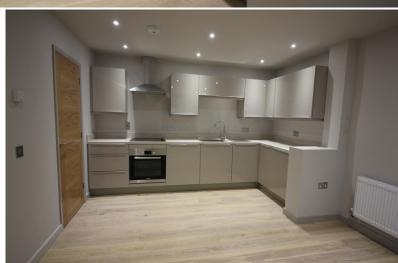

## **Features**

- Refurbished 1-bedroom apartment
- Spacious living/dining area
- · Double bedroom
- Communal gardens

- Close to River Thames, station and village
- · Luxury fitted kitchen
- Fitted bathroom
- Off street Parking

## **Description**

A stunning refurbished one bedroom ground floor apartment situated in a superb location within walking distance of the River Thames, Bourne End station and village. The property is finished to a very high standard and comprises spacious living/dining area, fully fitted kitchen with integrated appliances, one double bedroom and fitted bathroom. Additional benefits include wood laminate flooring, double glazing and central heating. Outside there are communal gardens and off-street parking. The property is offered part furnished.