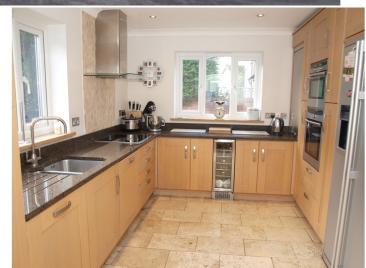

### **Features**

- Detached 4 bedroom house
- · Large lounge
- Glass vaulted reception room
- Two bathrooms
- · Close to Schools

- Situated in a quiet cul de sac
- · Dining room
- Fitted kitchen/breakfast room
- Garage and driveway parking

## **Description**

A 4 bedroom detached house located in a quiet cul de sac in the popular area of Marlow Bottom. Pheasants Ridge is situated within an easy walk of the respected Burford Infant & Junior School. Accommodation comprises, Spacious Lounge, Glass Vaulted Reception Room, Kitchen/ Breakfast room, Utility, Study, 4 Bedrooms with En-suite Bathroom to the Master Bedroom, Driveway parking, Attached Garage. The property is offered unfurnished.