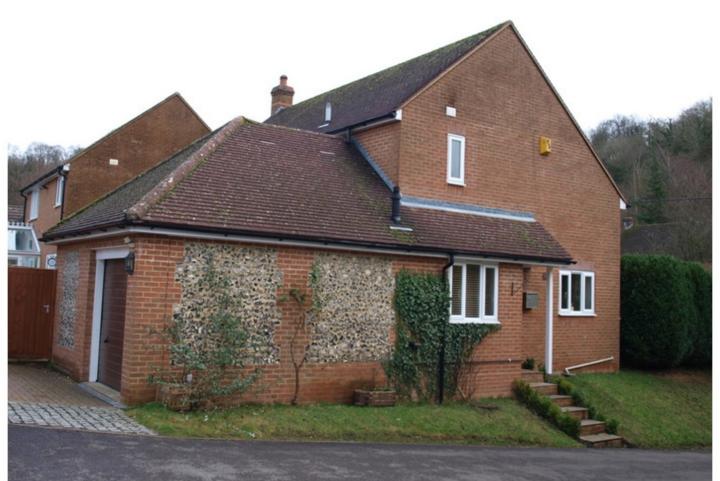

## **Description**

A 4 bedroom detached house located in a quiet cul de sac in the popular area of Marlow Bottom. Pheasants Ridge is situated within an easy walk of the respected Burford Infant & Junior School. Accommodation comprises, Spacious Lounge, Glass Vaulted Reception Room, Kitchen/ Breakfast room, Utility, Study, 4 Bedrooms with En-suite Bathroom to the Master Bedroom, Driveway parking, Attached Garage. The property is offered unfurnished.