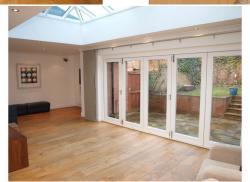

### **Features**

- Detached 4 bedroom house
- · Large lounge
- Glass vaulted reception room
- Two bathrooms
- · Close to Schools

- Situated in a quiet cul de sac
- · Dining room
- Fitted kitchen/breakfast room
- Garage and driveway parking

## **Description**

A 4 bedroom detached house located in a quiet cul de sac in the popular area of Marlow Bottom. Pheasants Ridge is situated within an easy walk of the respected Burford Infant & Junior School. Accommodation comprises, Spacious Lounge, Glass Vaulted Reception Room, Kitchen/ Breakfast room, Utility, Study, 4 Bedrooms with En-suite Bathroom to the Master Bedroom, Driveway parking, Attached Garage. The property is offered unfurnished.