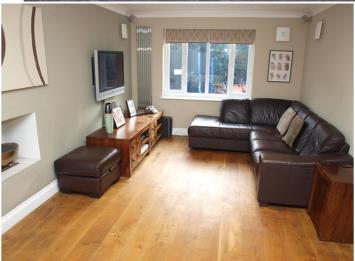

### **Features**

- Detached 4 bedroom house
- · Large lounge
- Glass vaulted reception room
- Two bathrooms
- · Close to Schools

- Situated in a quiet cul de sac
- · Dining room
- Fitted kitchen/breakfast room
- Garage and driveway parking

## **Description**

A 4 bedroom detached house located in a quiet cul de sac in the popular area of Marlow Bottom. Pheasants Ridge is situated within an easy walk of the respected Burford Infant & Junior School. Accommodation comprises, Spacious Lounge, Glass Vaulted Reception Room, Kitchen/ Breakfast room, Utility, Study, 4 Bedrooms with En-suite Bathroom to the Master Bedroom, Driveway parking, Attached Garage. The property is offered unfurnished.