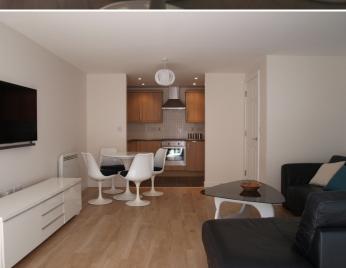

## **Description**

A superb apartment situated in a convenient location within two minutes walk of the station, town centre and is close to the River Thames with the benefit of secure underground parking and outside patio area with garden furniture. The property is finished to a high standard, and decorated throughout. Accommodation comprises spacious lounge/dining room with patio doors to garden, fitted kitchen with built-in appliances, double bedroom with king size bed and range of fitted wardrobes, hallway with storage cupboard, and fitted bathroom. The property is offered furnished.