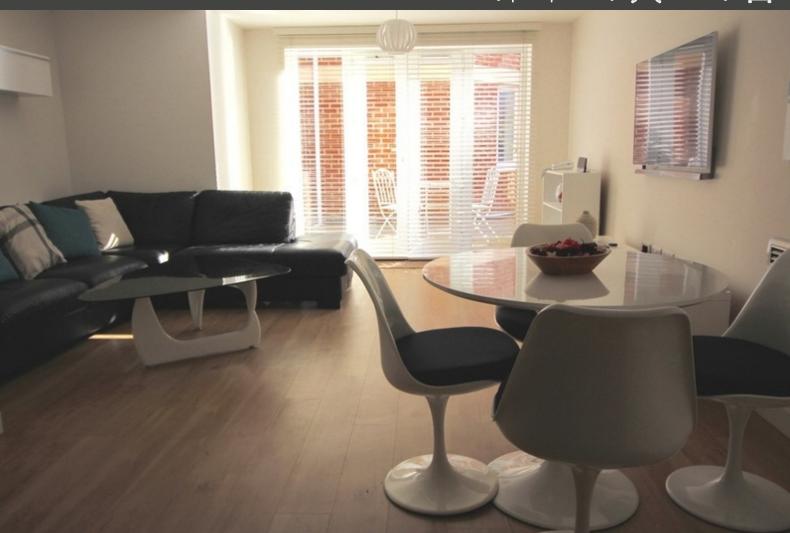

## **Description**

A superb apartment situated in a convenient location within two minutes walk of the station, town centre and is close to the River Thames with the benefit of secure underground parking and outside patio area with garden furniture. The property is finished to a high standard, and decorated throughout. Accommodation comprises spacious lounge/dining room with patio doors to garden, fitted kitchen with built-in appliances, double bedroom with king size bed and range of fitted wardrobes, hallway with storage cupboard, and fitted bathroom. The property is offered furnished.