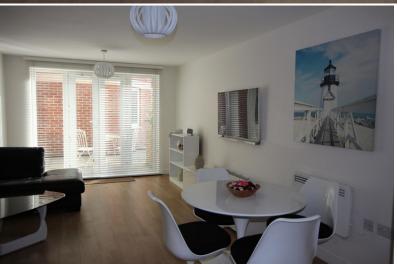

## **Description**

A superb apartment situated in a convenient location within two minutes walk of the station, town centre and is close to the River Thames with the benefit of secure underground parking and outside patio area with garden furniture. The property is finished to a high standard, and decorated throughout. Accommodation comprises spacious lounge/dining room with patio doors to garden, fitted kitchen with built-in appliances, double bedroom with king size bed and range of fitted wardrobes, hallway with storage cupboard, and fitted bathroom. The property is offered furnished.