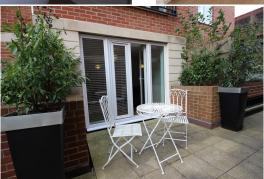

## **Features**

- Superb one bedroom apartment
- · Spacious living/dining room
- Fitted kitchen with integrated appliances
- · Fitted bathroom

- Close to station and town centre
- Outside Patio with garden furniture
- Double bedroom with fitted wardrobes
- Secure parking available

## **Description**

A superb apartment situated in a convenient location within two minutes walk of the station, town centre and is close to the River Thames with the benefit of secure underground parking and outside patio area with garden furniture. The property is finished to a high standard, and decorated throughout. Accommodation comprises spacious lounge/dining room with patio doors to garden, fitted kitchen with built-in appliances, double bedroom with king size bed and range of fitted wardrobes, hallway with storage cupboard, and fitted bathroom. The property is offered furnished.