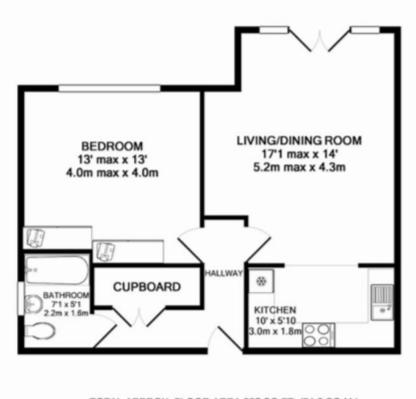

iver Thames with the benefit of secure underground parking and outside patio area with garden furniture. The property is finished to a high standard, and decorated throughout. Accommodation comprises spacious lounge/dining room with patio doors to garden, fitted kitchen with built-in appliances, double bedroom with king size bed and range of fitted wardrobes, hallway with storage cupboard, and fitted bathroom. The property is offered furnished.

Maidenhead is a popular Town Centre with a wealth of local amenities to include shopping facilities, restaurants, cafes and numerous sport centres. Maidenhead railway station provides mainline services directly to London and via the Elizabeth line.

## **Further Details**

- Available
- · Council Tax band C
- EPC rating D
- No pets

## Floor Plan