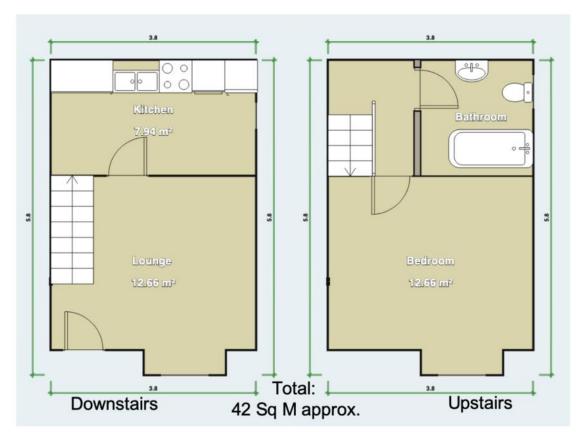

eatures

- One bedroom house
- Luxury kitchen
- Wood laminate flooring
- Small garden area

- Living/dining area
- One double bedroom
- Gas central heating
- Off street Parking

## Description

A superb refurbished one bedroom house situated in a convenient location close to Wooburn Green Village. The property is finished to a very high standard and comprises living/dining area, kitchen with electric oven, gas hob, fridge/freezer and washing machine, double bedroom with built-in wardrobe, fitted bathroom. Additional benefits include wood laminate flooring, double glazing and gas central heating. Outside there is a small garden area and off-street parking, The property is offered unfurnished.

#### **Further Details**

- Available
- Council Tax Band
- EPC Rating C
- No pets

## Floor Plan