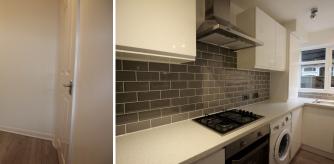

## Description

A superb refurbished one bedroom house situated in a convenient location close to Wooburn Green Village. The property is finished to a very high standard and comprises living/dining area, kitchen with electric oven, gas hob, fridge/freezer and washing machine, double bedroom with built-in wardrobe, fitted bathroom. Additional benefits include wood laminate flooring, double glazing and gas central heating. Outside there is a small garden area and off-street parking, The property is offered unfurnished.