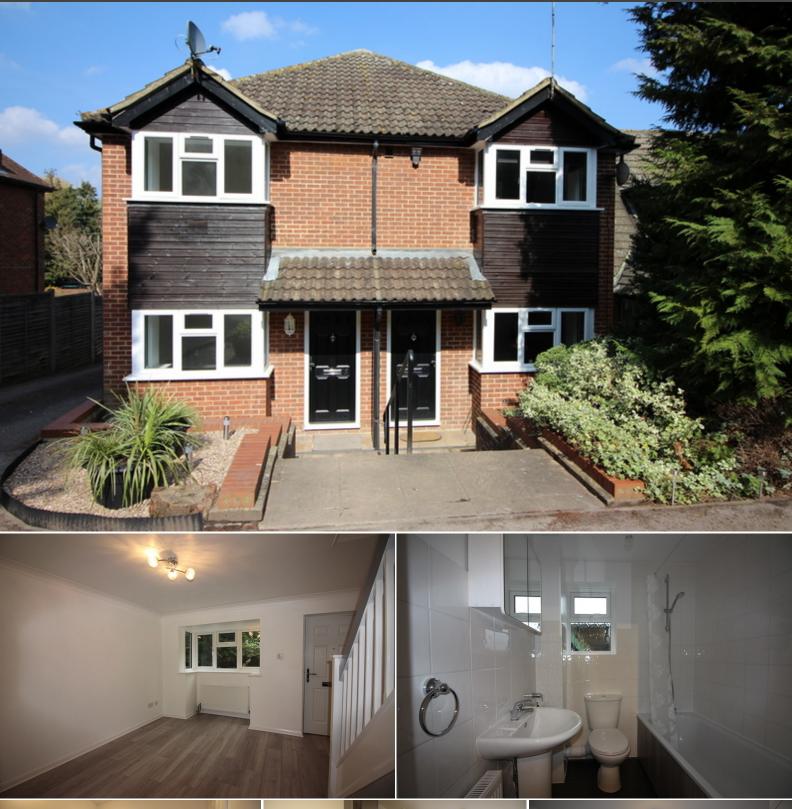

# **171 Boundary Road** Wooburn Green, HP10 0DL £1,100 PCM

1 ⊨

171 Boundary Road Wooburn Green, HP10 0DL £1,100 PCM

## Description

A superb refurbished one bedroom house situated in a convenient location close to Wooburn Green Village. The property is finished to a very high standard and comprises living/dining area, kitchen with electric oven, gas hob, fridge/freezer and washing machine, double bedroom with built-in wardrobe, fitted bathroom. Additional benefits include wood laminate flooring, double glazing and gas central heating. Outside there is a small garden area and off-street parking, The property is offered unfurnished.