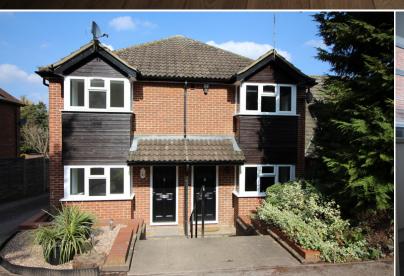

# **171 Boundary Road** Wooburn Green, HP10 0DL £1,100 PCM

**171 Boundary Road** Wooburn Green, HP10 0DL £1,100 PCM

### Description

A superb refurbished one bedroom house situated in a convenient location close to Wooburn Green Village. The property is finished to a very high standard and comprises living/dining area, kitchen with electric oven, gas hob, fridge/freezer and washing machine, double bedroom with built-in wardrobe, fitted bathroom. Additional benefits include wood laminate flooring, double glazing and gas central heating. Outside there is a small garden area and off-street parking, The property is offered unfurnished.