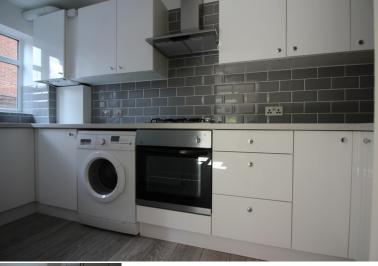

### Description

A superb refurbished one bedroom house situated in a convenient location close to Wooburn Green Village. The property is finished to a very high standard and comprises living/dining area, kitchen with electric oven, gas hob, fridge/freezer and washing machine, double bedroom with built-in wardrobe, fitted bathroom. Additional benefits include wood laminate flooring, double glazing and gas central heating. Outside there is a small garden area and off-street parking, The property is offered unfurnished.