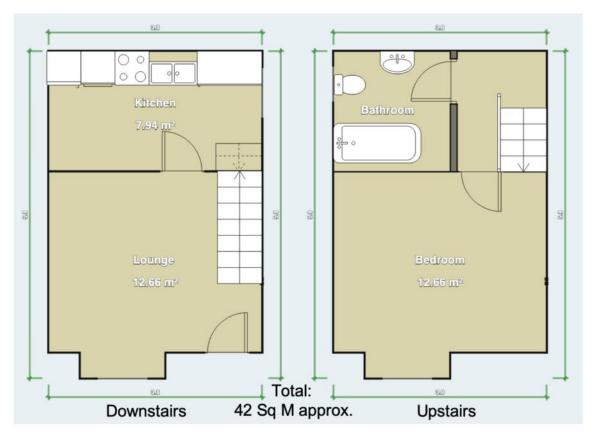

droom house
- Fitted kitchen
- Fitted bathroom
- Gas central heating
- Off street Parking

- Living/dining area
- Double bedroom
- Wood laminate flooring
- Small garden area

### Description

A superb refurbished one bedroom house situated in a convenient location close to Wooburn Green Village. The property is finished to a very high standard and comprises living/dining area, kitchen with electric oven, gas hob, fridge/freezer and washing machine, double bedroom with built-in wardrobe, fitted bathroom. Additional benefits include wood laminate flooring, double glazing and gas central heating. Outside there is a small garden area and off-street parking, The property is offered unfurnished.

#### **Further Details**

- Available
- Council Tax Band C
- EPC Rating C
- No Pets

## Floor Plan