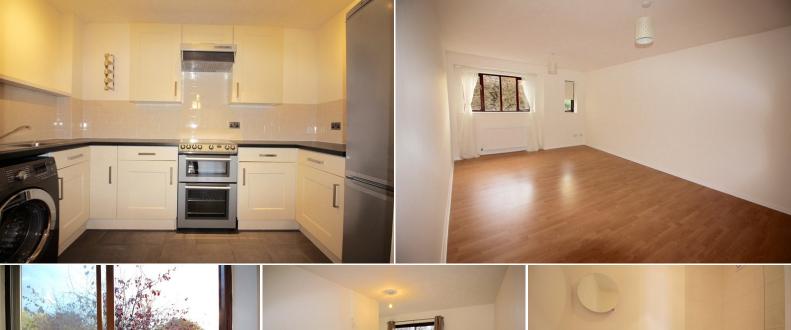

## Description

A superb one bedroom top floor apartment in excellent order throughout. The property comprises; spacious living/dining room, fitted kitchen, double bedroom with balcony, bathroom with shower. Further benefits include gas central heating, double glazing and wood laminate flooring, Outside there are communal gardens. There is allocated and visitors parking. The property is offered unfurnished.