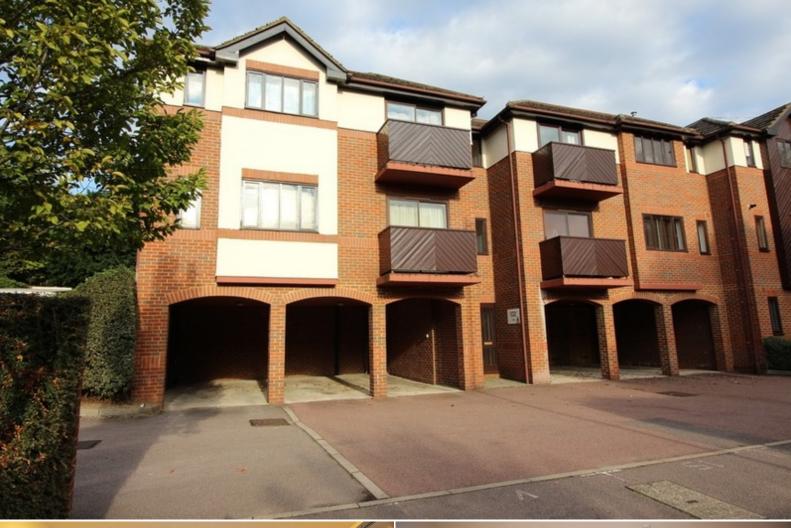

Litton Court Loudwater, HP10 9RZ £997 PCM

## Description

A superb one bedroom top floor apartment in excellent order throughout. The property comprises; spacious living/dining room, fitted kitchen, double bedroom with balcony, bathroom with shower. Further benefits include gas central heating, double glazing and wood laminate flooring, Outside there are communal gardens. There is allocated and visitors parking. The property is offered unfurnished.