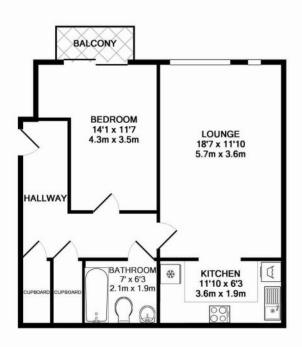

## **Floor Plan**

TOTAL APPROX. FLOOR AREA 607 SQ.FT. (56.4 SQ.M.) Whist every attempt has been made to ensure the accuracy of the floor plan contained here, measurements of doors, windows, rooms and any other items are approximate and no responsibility is taken for any error, omission, or mis-statement. This plan is for illustrative purposes only and should be used as such by any prospective purchaser. The services, systems and appliances shown have not been tested and no guarantee as to their operability or efficiency can be given Made with Metropix @2012