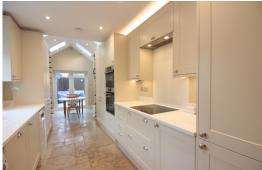

## **Description**

A stunning three bedroom detached house, refurbished throughout with the benefit of an impressive garden cabin office. The property is situated in a sought after location within walking distance of the village, River Thames and Train Station. The property offers contemporary accommodation comprising, entrance hall, cloakroom, living room with attractive fireplace, wood burning stove, dining room with door to garden, luxury kitchen/breakfast room with integrated appliances, dining area with double doors opening on to rear patio. On the first floor a master bedroom with en-suite shower room, two further bedrooms and family bathroom. Gas central heating and double glazing. Outside the property benefits from a delightful rear garden with a secluded patio area, laid to lawn, flower and shrub borders. There is an impressive garden cabin office with fitted work station, high-speed internet, wood flooring and bi folding doors to patio area. At the rear of the office is a very useful garden shed/storage room. There is off road parking at the front with side access to the rear garden. The property is offered unfurnished.