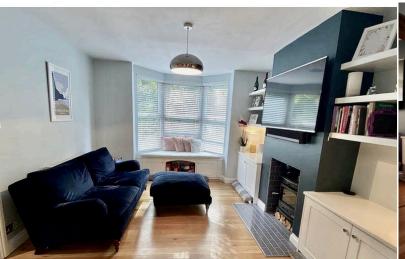

## **Description**

A stunning three bedroom detached house, refurbished throughout with the benefit of an impressive garden cabin office. The property is situated in a sought after location within walking distance of the village, River Thames and Train Station. The property offers contemporary accommodation comprising, entrance hall, cloakroom, living room with attractive fireplace, wood burning stove, dining room with door to garden, luxury kitchen/breakfast room with integrated appliances, dining area with double doors opening on to rear patio. On the first floor a master bedroom with en-suite shower room, two further bedrooms and family bathroom. Gas central heating and double glazing. Outside the property benefits from a delightful rear garden with a secluded patio area, laid to lawn, flower and shrub borders. There is an impressive garden cabin office with fitted work station, high-speed internet, wood flooring and bi folding doors to patio area. At the rear of the office is a very useful garden shed/storage room. There is off road parking at the front with side access to the rear garden. The property is offered unfurnished.