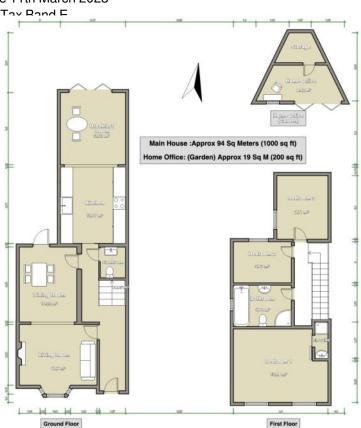

## **Description**

A stunning three bedroom detached house, refurbished throughout with the benefit of an impressive garden cabin office. The property is situated in a sought after location within walking distance of the village, River Thames and Train Station. The property offers contemporary accommodation comprising, entrance hall, cloakroom, living room with attractive fireplace, wood burning stove, dining room with door to garden, luxury kitchen/breakfast room with integrated appliances, dining area with double doors opening on to rear patio. On the first floor a master bedroom with en-suite shower room, two further bedrooms and family bathroom. Gas central heating and double glazing. Outside the property benefits from a delightful rear garden with a secluded patio area, laid to lawn, flower and shrub borders. There is an impressive garden cabin office with fitted work station, high-speed internet, wood flooring and bi folding doors to patio area. At the rear of the office is a very useful garden shed/storage room. There is off road parking at the front with side access to the rear garden. The property is offered unfurnished.

# Floor Available 11th March 2023