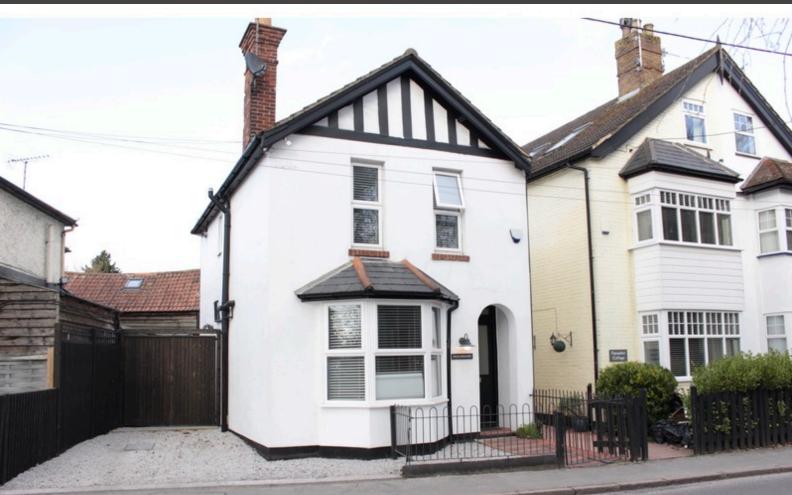

Cores End Road
Bourne End, SL8 5AL
£2,300 PCM

# **Cores End Road**

Bourne End, SL8 5AL £2,300 PCM

## **Description**

A stunning three bedroom detached house, refurbished throughout with the benefit of an impressive garden cabin office. The property is situated in a sought after location within walking distance of the village, River Thames and Train Station. The property offers contemporary accommodation comprising, entrance hall, cloakroom, living room with attractive fireplace, wood burning stove, dining room with door to garden, luxury kitchen/breakfast room with integrated appliances, dining area with double doors opening on to rear patio. On the first floor a master bedroom with en-suite shower room, two further bedrooms and family bathroom. Gas central heating and double glazing. Outside the property benefits from a delightful rear garden with a secluded patio area, laid to lawn, flower and shrub borders. There is an impressive garden cabin office with fitted work station, high-speed internet, wood flooring and bi folding doors to patio area. At the rear of the office is a very useful garden shed/storage room. There is off road parking at the front with side access to the rear garden. The property is offered unfurnished.