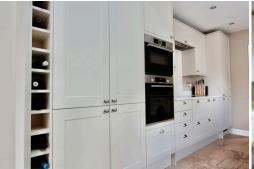

## **Description**

A stunning three bedroom detached house, refurbished throughout with the benefit of an impressive garden cabin office. The property is situated in a sought after location within walking distance of the village, River Thames and Train Station. The property offers contemporary accommodation comprising, entrance hall, cloakroom, living room with attractive fireplace, wood burning stove, dining room with door to garden, luxury kitchen/breakfast room with integrated appliances, dining area with double doors opening on to rear patio. On the first floor a master bedroom with en-suite shower room, two further bedrooms and family bathroom. Gas central heating and double glazing. Outside the property benefits from a delightful rear garden with a secluded patio area, laid to lawn, flower and shrub borders. There is an impressive garden cabin office with fitted work station, high-speed internet, wood flooring and bi folding doors to patio area. At the rear of the office is a very useful garden shed/storage room. There is off road parking at the front with side access to the rear garden. The property is offered unfurnished.