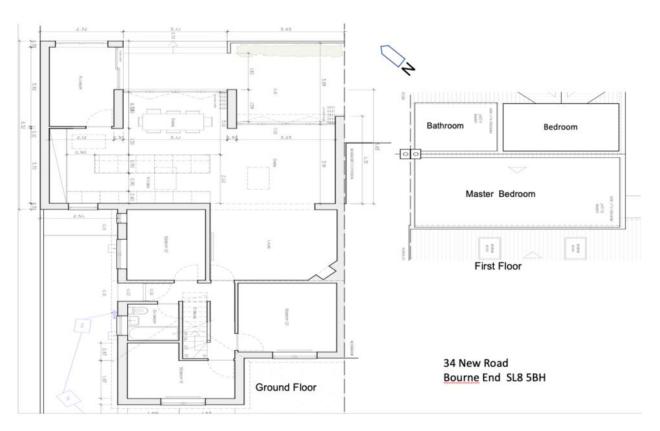

## Description

A stunning five double bedroom chalet bungalow situated in a sought after location within walking distance of the village, River Thames and Train Station. The property has recently been refurbished throughout to an extremely high standard including part underfloor heating and vaulted double glazed atrium. The property offers impressive contemporary accommodation comprising, entrance hall, open plan lounge, dining room, kitchen/breakfast area with integrated appliances, family room/study all overlooking landscaped garden with patio. Three double bedrooms and bathroom. On the first floor there is a spacious master bedroom, further double bedroom and shower room. Further benefits include double glazing, gas central heating and part underfloor heating. The property is offered Unfurnished. Outside the property benefits from a delightful secluded rear garden with large patio, area of lawn, superb well stocked flower and shrub borders. Spacious garden shed providing large amount of storage. There is ample driveway parking for several vehicles at the front of the property.