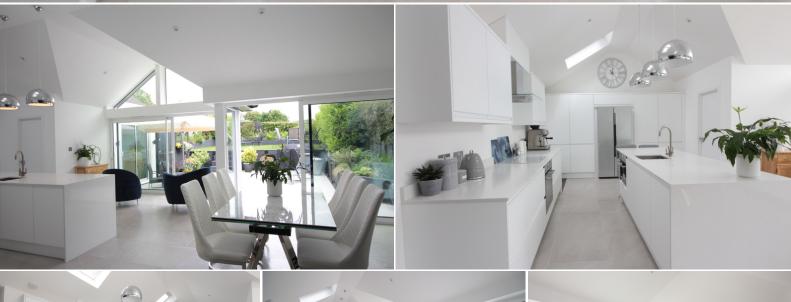

## Description

A stunning five double bedroom chalet bungalow situated in a sought after location within walking distance of the village, River Thames and Train Station. The property has recently been refurbished throughout to an extremely high standard including part underfloor heating and vaulted double glazed atrium. The property offers impressive contemporary accommodation comprising, entrance hall, open plan lounge, dining room, kitchen/breakfast area with integrated appliances, family room/study all overlooking landscaped garden with patio. Three double bedrooms and bathroom. On the first floor there is a spacious master bedroom, further double bedroom and shower room. Further benefits include double glazing, gas central heating and part underfloor heating. The property is offered Unfurnished. Outside the property benefits from a delightful secluded rear garden with large patio, area of lawn, superb well stocked flower and shrub borders. Spacious garden shed providing large amount of storage. There is ample driveway parking for several vehicles at the front of the property.