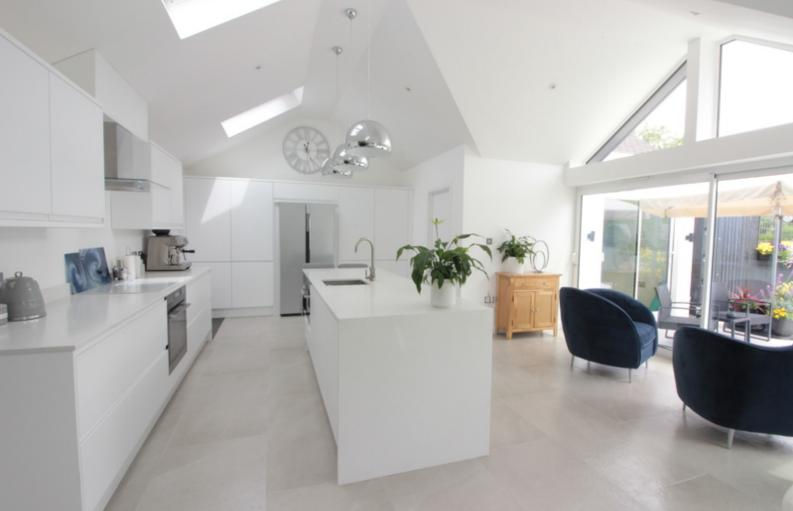

## Description

A stunning five double bedroom chalet bungalow situated in a sought after location within walking distance of the village, River Thames and Train Station. The property has recently been refurbished throughout to an extremely high standard including part underfloor heating and vaulted double glazed atrium. The property offers impressive contemporary accommodation comprising, entrance hall, open plan lounge, dining room, kitchen/breakfast area with integrated appliances, family room/study all overlooking landscaped garden with patio. Three double bedrooms and bathroom. On the first floor there is a spacious master bedroom, further double bedroom and shower room. Further benefits include double glazing, gas central heating and part underfloor heating. The property is offered Unfurnished. Outside the property benefits from a delightful secluded rear garden with large patio, area of lawn, superb well stocked flower and shrub borders. Spacious garden shed providing large amount of storage. There is ample driveway parking for several vehicles at the front of the property.