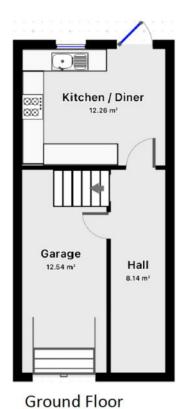

## **Description**

A superb 3 bedroom Townhouse set over three floors and situated in a secluded cul-de-sac within a short walk from Maidenhead Town Centre, railway station and is close to the River Thames. Accommodation comprises entrance hall with door to integral garage, fitted kitchen/dining area with integrated appliances, patio door to rear garden which is paved for easy maintenance. First floor there is a spacious lounge with balcony overlooking front, bedroom two and landing with cloakroom. On the second floor there is a master bedroom with ensuite shower room, fitted wardrobes, double bed and chest of drawers, bedroom three, family bathroom, landing with airing cupboard and further storage cupboard. Further benefits include gas central heating and double glazing. Outside there is a garage, driveway parking, front and rear garden. Unfurnished / Part Furnished

## **Further Details**

Floor Available 15 November 2022

■ EDC Bating C

Bedroom 2
11.97 m²

Living Room
17.86 m²

1st Floor

Total Area 102 m<sup>3</sup>

2<sup>nd</sup> Floor