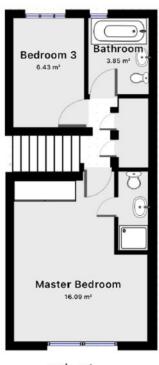

## **Description**

A superb 3 bedroom Townhouse set over three floors and situated in a secluded cul-de-sac within a short walk from Maidenhead Town Centre, railway station and is close to the River Thames. Accommodation comprises entrance hall with door to integral garage, fitted kitchen/dining area with integrated appliances, patio door to rear garden which is paved for easy maintenance. First floor there is a spacious lounge with balcony overlooking front, bedroom two and landing with cloakroom. On the second floor there is a master bedroom with ensuite shower room, fitted wardrobes, double bed and chest of drawers, bedroom three, family bathroom, landing with airing cupboard and further storage cupboard. Further benefits include gas central heating and double glazing. Outside there is a garage, driveway parking, front and rear garden. Unfurnished / Part Furnished

## **Further Details**

Floor Available 15 November 2022

■ EDC Bating C

Bedroom 2
11.97 m²

Living Room
17.86 m²

1st Floor

Total Area 102 m<sup>3</sup>

2<sup>nd</sup> Floor