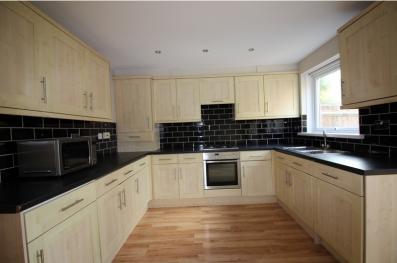

## **Description**

A superb 3 bedroom Townhouse set over three floors and situated in a secluded cul-de-sac within a short walk from Maidenhead Town Centre, railway station and is close to the River Thames. Accommodation comprises entrance hall with door to integral garage, fitted kitchen/dining area with integrated appliances, patio door to rear garden which is paved for easy maintenance. First floor there is a spacious lounge with balcony overlooking front, bedroom two and landing with cloakroom. On the second floor there is a master bedroom with ensuite shower room, fitted wardrobes, double bed and chest of drawers, bedroom three, family bathroom, landing with airing cupboard and further storage cupboard. Further benefits include gas central heating and double glazing. Outside there is a garage, driveway parking, front and rear garden. Unfurnished / Part Furnished